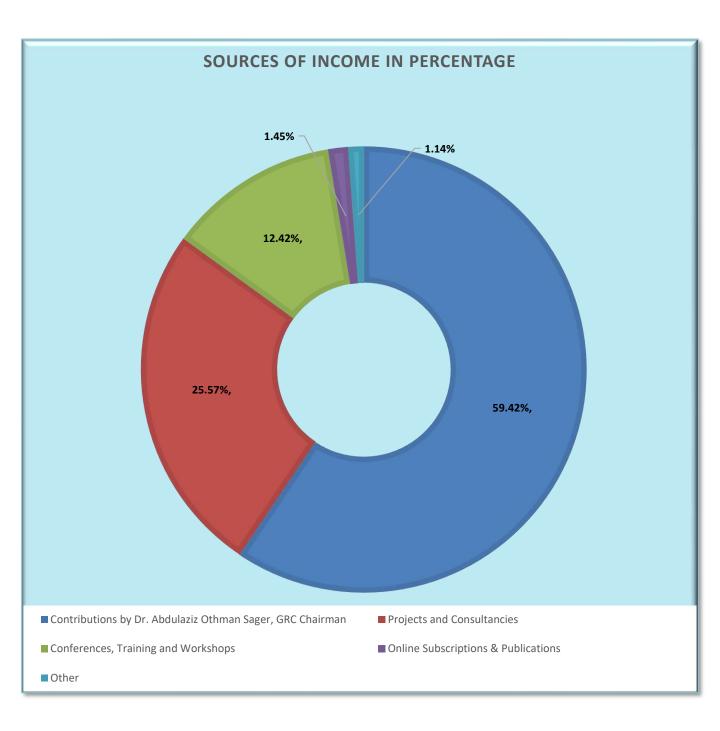

# Consolidated Financial Statement of Gulf Research Center

Consolidated Statement of Activities for the Period 01 July 2000 to 31 Dec 2023

| Description                                               | Total              |  |
|-----------------------------------------------------------|--------------------|--|
| Description                                               | All amounts in USD |  |
|                                                           |                    |  |
| Revenues                                                  |                    |  |
| Contributions by Dr. Abdulaziz Othman Sager, GRC Chairman | \$57,587,598       |  |
| Projects and Consultancies                                | \$24,787,574       |  |
| Conferences, Training and Workshops                       | \$12,033,777       |  |
| Online Subscriptions & Publications                       | \$1,406,048        |  |
| Other                                                     | \$1,108,543        |  |
| Total Revenue                                             | \$96,923,539       |  |