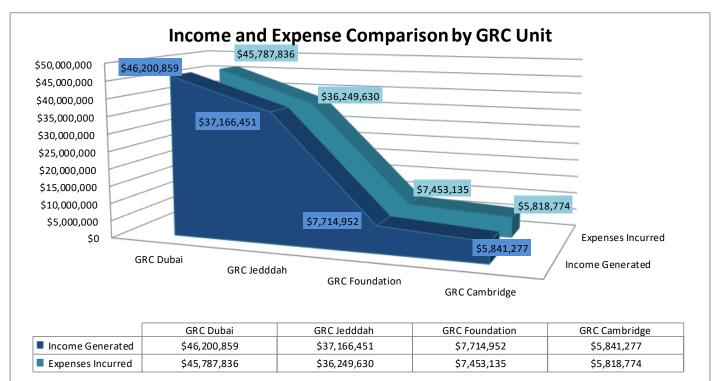

| Revenues                                                  | GRC Dubai    | GRC Jeddah   | GRC<br>Foundation | GRC Cambridge | Total        |
|-----------------------------------------------------------|--------------|--------------|-------------------|---------------|--------------|
| Contributions by Dr. Abdulaziz Othman Sager, GRC Chairman | \$39,273,541 | \$10,047,225 | \$6,069,109       | \$2,197,723   | \$57,587,598 |
| Projects and Consultancies                                | \$3,815,326  | \$20,202,171 | 770,076.42        | -             | \$24,787,574 |
| Conferences, Training and Workshops                       | \$1,046,116  | \$6,474,729  | \$870,837         | \$3,642,095   | \$12,033,777 |
| Online Subscriptions & Publications                       | \$971,040    | 435,007.73   | -                 | -             | \$1,406,048  |
| Other                                                     | \$1,094,835  | \$7,319      | \$4,929           | \$1,460       | \$1,108,543  |
| Total Revenue                                             | \$46,200,859 | \$37,166,451 | \$7,714,952       | \$5,841,277   | \$96,923,539 |

Consolidated Statement of Activities for

Period - 01 Jan 2000 to 31 Dec 2023

| Description                          | GRC Dubai    | GRC Jeddah   | GRC<br>Foundation | GRC Cambridge | Total        |  |
|--------------------------------------|--------------|--------------|-------------------|---------------|--------------|--|
| Operating Expenses                   |              |              |                   |               |              |  |
| Salaries and External Remuneration   | \$25,260,058 | \$8,889,063  | \$4,386,372       | \$421,689     | \$38,957,182 |  |
| Conferences, Training and Workshops  | \$5,953,745  | \$10,085,790 | \$443,432         | \$5,229,935   | \$21,712,901 |  |
| Grants & Donations                   | \$2,899,944  | \$14,586,567 | \$281,205         | -             | \$17,767,716 |  |
| Rent                                 | \$3,234,071  | \$212,000    | \$1,125,782       | -             | \$4,571,853  |  |
| Depreciation                         | \$1,606,628  | \$15,514     | \$81,081          | -             | \$1,703,223  |  |
| Documentaries, Publishing & Printing | \$1,477,004  | \$584,007    | -                 | -             | \$2,061,011  |  |
| Travel                               | \$950,993    | \$121,191    | \$526,212         | -             | \$1,598,395  |  |
| Subscriptions                        | \$1,306,434  | -            | -                 | -             | \$1,306,434  |  |
| Communications                       | \$1,062,173  | \$77,031     | \$178,284         | -             | \$1,317,488  |  |
| General and Administrative           | \$698,399    | \$976,987    | \$184,411         | \$22,587      | \$1,882,384  |  |
| Professional Fees                    | \$633,538    | \$701,479    | \$168,564         | \$133,118     | \$1,636,700  |  |
| Sales & Marketing                    | \$526,255    | -            | -                 | \$9,638       | \$535,893    |  |
| Finance Charges                      | \$178,593    | -            | \$77,795          | 1,806.64      | \$258,195    |  |
| Total Operating Expenses             | \$45,787,836 | \$36,249,630 | \$7,453,135       | \$5,818,774   | \$95,309,375 |  |

Summary of total revenues and expenses for all (GRC), Riyadh & Jeddah, Saudi Arabia (GRC), Geneva, Switzerland (GRC Foundation), and Cambridge, UK (GRC Cambridge) & GRC units in Dubai, UAE during the period 2000 to 2023: