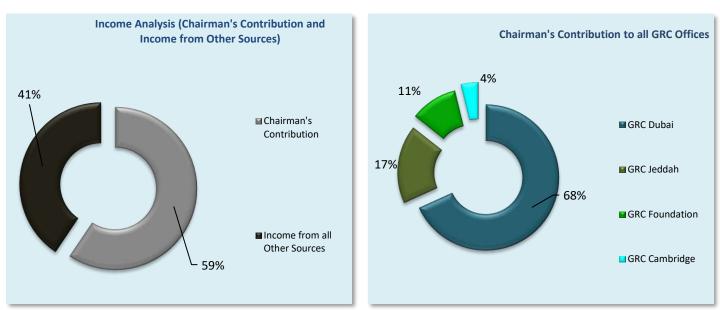

# Consolidated Financial Statement of Gulf Research Center

Consolidated Statement of Activities for the Period 01 July 2000 to 31 Dec 2023

| Description                                               | Total              |  |
|-----------------------------------------------------------|--------------------|--|
| Description                                               | All amounts in USD |  |
|                                                           |                    |  |
| Revenues                                                  |                    |  |
| Contributions by Dr. Abdulaziz Othman Sager, GRC Chairman | \$57,587,598       |  |
| Projects and Consultancies                                | \$24,787,574       |  |
| Conferences, Training and Workshops                       | \$12,033,777       |  |
| Online Subscriptions & Publications                       | \$1,406,048        |  |
| Other                                                     | \$1,108,543        |  |
| Total Revenue                                             | \$96,923,539       |  |

| Revenues                                                  | GRC Dubai    | GRC Jeddah   | GRC<br>Foundation | GRC Cambridge | Total        |
|-----------------------------------------------------------|--------------|--------------|-------------------|---------------|--------------|
| Contributions by Dr. Abdulaziz Othman Sager, GRC Chairman | \$39,273,541 | \$10,047,225 | \$6,069,109       | \$2,197,723   | \$57,587,598 |
| Projects and Consultancies                                | \$3,815,326  | \$20,202,171 | 770,076.42        | -             | \$24,787,574 |
| Conferences, Training and Workshops                       | \$1,046,116  | \$6,474,729  | \$870,837         | \$3,642,095   | \$12,033,777 |
| Online Subscriptions & Publications                       | \$971,040    | 435,007.73   | -                 | -             | \$1,406,048  |
| Other                                                     | \$1,094,835  | \$7,319      | \$4,929           | \$1,460       | \$1,108,543  |
| Total Revenue                                             | \$46,200,859 | \$37,166,451 | \$7,714,952       | \$5,841,277   | \$96,923,539 |