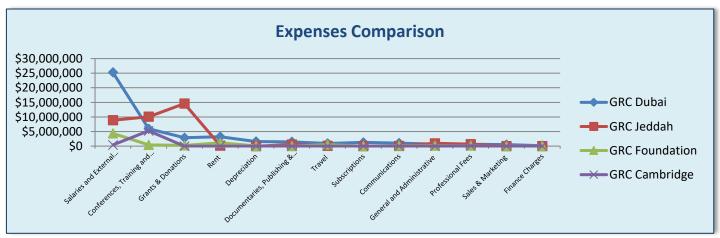

Consolidated Statement of Activities for

Period - 01 Jan 2000 to 31 Dec 2023

| Description                          | GRC Dubai    | GRC Jeddah   | GRC<br>Foundation | GRC Cambridge | Total        |  |
|--------------------------------------|--------------|--------------|-------------------|---------------|--------------|--|
| Operating Expenses                   |              |              |                   |               |              |  |
| Salaries and External Remuneration   | \$25,260,058 | \$8,889,063  | \$4,386,372       | \$421,689     | \$38,957,182 |  |
| Conferences, Training and Workshops  | \$5,953,745  | \$10,085,790 | \$443,432         | \$5,229,935   | \$21,712,901 |  |
| Grants & Donations                   | \$2,899,944  | \$14,586,567 | \$281,205         | -             | \$17,767,716 |  |
| Rent                                 | \$3,234,071  | \$212,000    | \$1,125,782       | -             | \$4,571,853  |  |
| Depreciation                         | \$1,606,628  | \$15,514     | \$81,081          | -             | \$1,703,223  |  |
| Documentaries, Publishing & Printing | \$1,477,004  | \$584,007    | -                 | -             | \$2,061,011  |  |
| Travel                               | \$950,993    | \$121,191    | \$526,212         | -             | \$1,598,395  |  |
| Subscriptions                        | \$1,306,434  | -            | -                 | -             | \$1,306,434  |  |
| Communications                       | \$1,062,173  | \$77,031     | \$178,284         | -             | \$1,317,488  |  |
| General and Administrative           | \$698,399    | \$976,987    | \$184,411         | \$22,587      | \$1,882,384  |  |
| Professional Fees                    | \$633,538    | \$701,479    | \$168,564         | \$133,118     | \$1,636,700  |  |
| Sales & Marketing                    | \$526,255    | -            | -                 | \$9,638       | \$535,893    |  |
| Finance Charges                      | \$178,593    | -            | \$77,795          | 1,806.64      | \$258,195    |  |
| Total Operating Expenses             | \$45,787,836 | \$36,249,630 | \$7,453,135       | \$5,818,774   | \$95,309,375 |  |