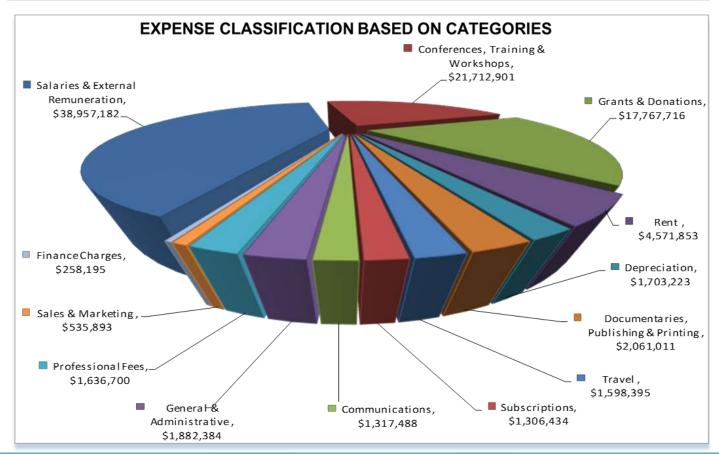

Consolidated Statement of Activities for the Period 01 July 2000 to 31 Dec 2023

| Operating Expenses                   |              |
|--------------------------------------|--------------|
| Salaries & External Remuneration     | \$38,957,182 |
| Conferences, Training & Workshops    | \$21,712,901 |
| Grants & Donations                   | \$17,767,716 |
| Rent                                 | \$4,571,853  |
| Depreciation                         | \$1,703,223  |
| Documentaries, Publishing & Printing | \$2,061,011  |
| Travel                               | \$1,598,395  |
| Subscriptions                        | \$1,306,434  |
| Communications                       | \$1,317,488  |
| General & Administrative             | \$1,882,384  |
| Professional Fees                    | \$1,636,700  |
| Sales & Marketing                    | \$535,893    |
| Finance Charges                      | \$258,195    |
| Total Operating Expenses             | \$95,309,375 |