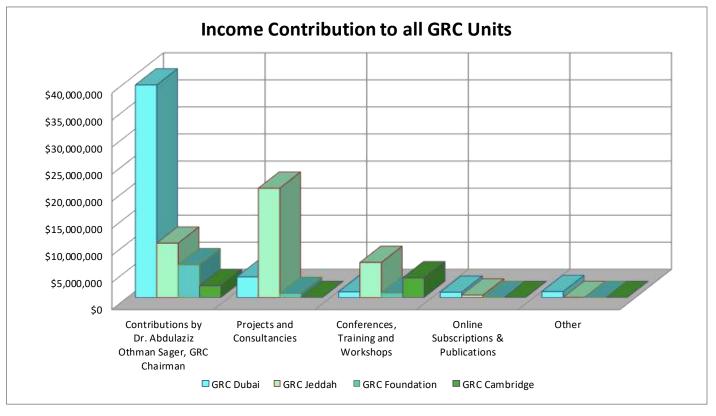

| Revenues                                                  | GRC Dubai    | GRC Jeddah   | GRC<br>Foundation | GRC Cambridge | Total        |
|-----------------------------------------------------------|--------------|--------------|-------------------|---------------|--------------|
| Contributions by Dr. Abdulaziz Othman Sager, GRC Chairman | \$39,273,541 | \$10,047,225 | \$6,069,109       | \$2,197,723   | \$57,587,598 |
| Projects and Consultancies                                | \$3,815,326  | \$20,202,171 | 770,076.42        | -             | \$24,787,574 |
| Conferences, Training and Workshops                       | \$1,046,116  | \$6,474,729  | \$870,837         | \$3,642,095   | \$12,033,777 |
| Online Subscriptions & Publications                       | \$971,040    | 435,007.73   | -                 | -             | \$1,406,048  |
| Other                                                     | \$1,094,835  | \$7,319      | \$4,929           | \$1,460       | \$1,108,543  |
| Total Revenue                                             | \$46,200,859 | \$37,166,451 | \$7,714,952       | \$5,841,277   | \$96,923,539 |