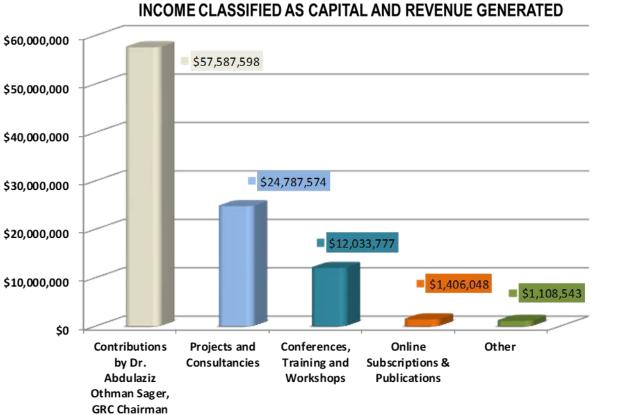

# Consolidated Financial Statement of Gulf Research Center

Consolidated Statement of Activities for the Period 01 July 2000 to 31 Dec 2023

| Description                                               | Total              |  |
|-----------------------------------------------------------|--------------------|--|
| Description                                               | All amounts in USD |  |
|                                                           |                    |  |
| Revenues                                                  |                    |  |
| Contributions by Dr. Abdulaziz Othman Sager, GRC Chairman | \$57,587,598       |  |
| Projects and Consultancies                                | \$24,787,574       |  |
| Conferences, Training and Workshops                       | \$12,033,777       |  |
| Online Subscriptions & Publications                       | \$1,406,048        |  |
| Other                                                     | \$1,108,543        |  |
| Total Revenue                                             | \$96,923,539       |  |