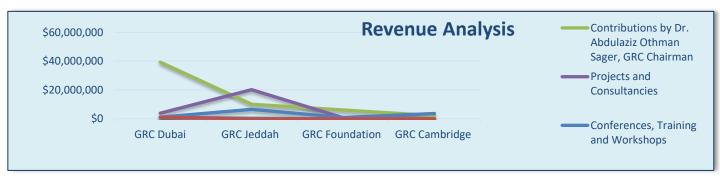

| Revenues                                                  | GRC Dubai    | GRC Jeddah   | GRC<br>Foundation | GRC Cambridge | Total        |
|-----------------------------------------------------------|--------------|--------------|-------------------|---------------|--------------|
| Contributions by Dr. Abdulaziz Othman Sager, GRC Chairman | \$39,273,541 | \$10,047,225 | \$6,069,109       | \$2,197,723   | \$57,587,598 |
| Projects and Consultancies                                | \$3,815,326  | \$20,202,171 | 770,076.42        | -             | \$24,787,574 |
| Conferences, Training and Workshops                       | \$1,046,116  | \$6,474,729  | \$870,837         | \$3,642,095   | \$12,033,777 |
| Online Subscriptions & Publications                       | \$971,040    | 435,007.73   | -                 | -             | \$1,406,048  |
| Other                                                     | \$1,094,835  | \$7,319      | \$4,929           | \$1,460       | \$1,108,543  |
| Total Revenue                                             | \$46,200,859 | \$37,166,451 | \$7,714,952       | \$5,841,277   | \$96,923,539 |